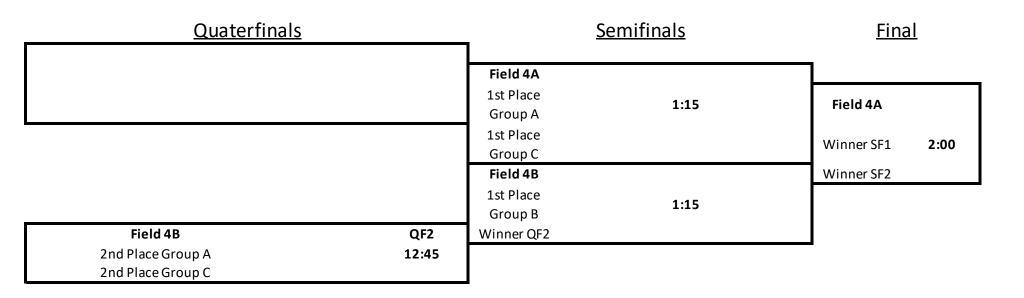

### **SCORES Cup Bracket (1st and 2nd Place Teams)**

| Field - 4A SCHEDULE                    |       |          |
|----------------------------------------|-------|----------|
| Technip Energies v ConocoPhillips      | 9:15  | Field 4A |
| ConocoPhillips v Hess Corporation      | 10:15 | Field 4A |
| Technip Energies v Hess Corporation    | 11:15 | Field 4A |
| 1st Place Group C v. 1st Place Group A | 1:15  | Field 4A |
| Winner SF1 v. Winner SF2               | 2:00  | Field 4A |

| Field - 4B SCHEDULE                    |       |          |
|----------------------------------------|-------|----------|
| 2nd Place Group A v. 2nd Place Group C | 12:45 | Field 4B |
| 1st Place Group B v. Winner QF2        | 1:15  | Field 4B |
|                                        |       |          |