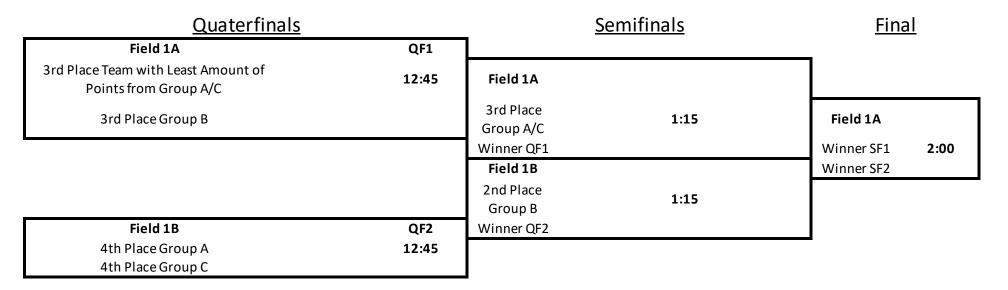

### **Challenge Cup Bracket (3rd and 4th Place Teams)**

| Field 1A SCHEDULE                              |       |          |
|------------------------------------------------|-------|----------|
| Phillips 66 v EY                               | 9:00  | Field 1A |
| Starbucks v Kirkland & Ellis LLP               | 9:30  | Field 1A |
| Insperity v Phillips 66                        | 10:00 | Field 1A |
| Citi v Starbucks                               | 10:30 | Field 1A |
| Phillips 66 v Air Products                     | 11:00 | Field 1A |
| Starbucks v Black Marlin Marine                | 11:30 | Field 1A |
| 3rd Place Group B v. 3rd Place Team with Least | 12:45 | Field 1A |
| Amount of Points Group A/C                     | 12:45 | rieiu 1A |
| 3rd Place Group A/C v. Winner QF1              | 1:15  | Field 1A |
| Winner SF1 v. Winner SF2                       | 2:00  | Field 1A |

| Field - 1B SCHEDULE                        |       |          |
|--------------------------------------------|-------|----------|
| Air Products v Insperity                   | 9:00  | Field 1B |
| Black Marlin Marine v Citi                 | 9:30  | Field 1B |
| EY v Air Products                          | 10:00 | Field 1B |
| Kirkland & Ellis LLP v Black Marlin Marine | 10:30 | Field 1B |
| Insperity v EY                             | 11:00 | Field 1B |
| Citi v Kirkland & Ellis LLP                | 11:30 | Field 1B |
| 4th Place Group A v. 4th Place Group C     | 12:45 | Field 1B |
| 2nd Place Group B v. Winner QF2            | 1:15  | Field 1B |